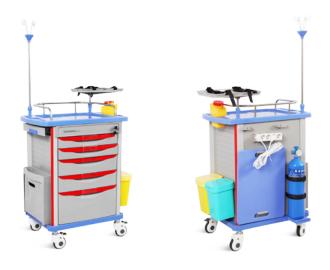

#### Power supply

The power socket is movable and detachable, easy to use, located above the CPR board to convenient the use of oxygen cylinders

#### Inserted oxygen bottle holde

Inserted retractable oxygen bottle holder, belts fixed on trolley main body, space saving

#### Infusion stand

IV pole inserted into main body column.

#### Sorting trash can

Green+yellow sorted trash can.

Design

Research

Manufacturing

Maintenance

Service

Distribuidor