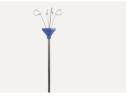

uarded handle makes it more comfortable to hold me; the raised grip shape makes the operation of the sidedrawing board more comfortable.



#### Decorative gripper

Outer beveled decorative grip, better operating comfort and more three-dimensional shape.



#### Heavy duty constrtuction

Wheels assembled on the same vertical line as four columns. More stable, even the drawer open inside full of medicine/tools.



#### Drawer

Drawer insize big & deeper!



#### Power supply

The power socket is movable and detachable, easy to use, located above the CPR board to convenient the use of oxygen cylinders



#### Inserted oxygen bottle holde

Inserted retractable oxygen bottle holder, belts fixed on trolley main body, space saving



#### Infusion stand

IV pole inserted into main body column.



#### Drawer holder

Card insert from downside, easy keep clean.



#### Defibrillator

The plate surface is made of virgin ABS material. The position of the I,V pole and the defibrillator can be exchanged for easy use.



#### Sorting trash can

Green+yellow sorted trash can.











Design



Research



Manufacturing



Maintenance



Service

Distribuidor

Distribuidor

Distribuidor

Ventas@beracahmedica.mx

6 662 15 10 979