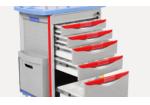

# SKR054-ET

### **EMERGENCY TROLLEY**

Register code: SKM-A



SAIKANG/Medical

Healthier your life



### SKR054-ET

## FEATURES AND HIGHLIGHTS

#### Technical parameters

External size (LxWxH)

750x520x960 mm

Castors

100 mm



#### One-piece countertop

The one-piece countertop provides more comprehensive protection; the fully guarded handle makes it more comfortable to hold me; the raised grip shape makes the operation of the sidedrawing board more comfortable.



#### Decorative gripper

Outer beveled decorative grip, better operating comfort and more three-dimensional shape.



#### Heavy duty constrtuction

Wheels assembled on the same vertical line as four columns. More stable, even the drawer open inside full of medicine/tools.



#### Drawer

Drawer insize big & deeper!



#### Power supply

The power socket is movable and detachable, easy to use, located above the CPR board to convenient the use of oxygen cylinders



#### Inserted oxygen bottle holde

Inserted retractable oxygen bottle holder, belts fixed on trolley main body, space saving



#### Infusion stand

IV pole inserted into main body column.



#### Drawer holder

Card insert from downside, easy keep clean.



#### Defibrillator

The plate surface is made of virgin ABS material. The position of the I,V pole and the defibrillator can be exchanged for easy use.



#### Sorting trash can

Green+yellow sorted trash can.











Design



Research



Manufacturing



Maintenance



Service

Distribuidor

Distribuidor

Distribuidor

Ventas@beracahmedica.mx

6 662 15 10 979