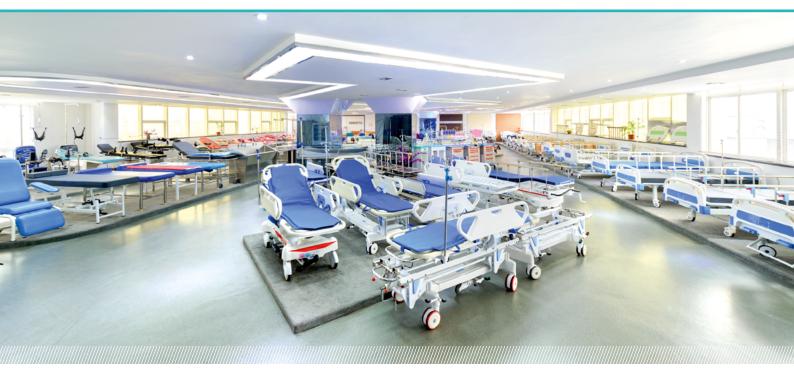

ion

Wheels assembled on the same vertical line as four columns. More stable, even the drawer open inside full of medicine/tools.



#### Drawer

Drawer insize big & deeper!



#### Power supply

The power socket is movable and detachable, easy to use, located above the CPR board to convenient the use of oxygen cylinders



#### Inserted oxygen bottle holde

Inserted retractable oxygen bottle holder, belts fixed on trolley main body, space saving



#### Infusion stand

IV pole inserted into main body column.



#### Drawer holder

Card insert from downside, easy keep clean.



#### Defibrillator

The plate surface is made of virgin ABS material. The position of the I,V pole and the defibrillator can be exchanged for easy use.



#### Sorting trash can

Green+yellow sorted trash can.











Design



Research



Manufacturing



Maintenance



Service

Distribuidor

Distribuidor

Distribuidor

Ventas@beracahmedica.mx

6 662 15 10 979