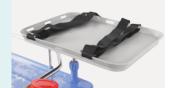

#### Inserted oxygen bottle holde

Inserted retractable oxygen bottle holder, belts fixed on trolley main body, space saving