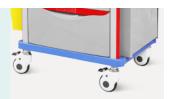

#### Heavy duty constrtuction

Wheels assembled on the same vertical line as four columns. More stable, even the drawer open inside full of medicine/tools.