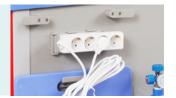

#### Power supply

The power socket is movable and detachable, easy to use, located above the CPR board to convenient the use of oxygen cylinders