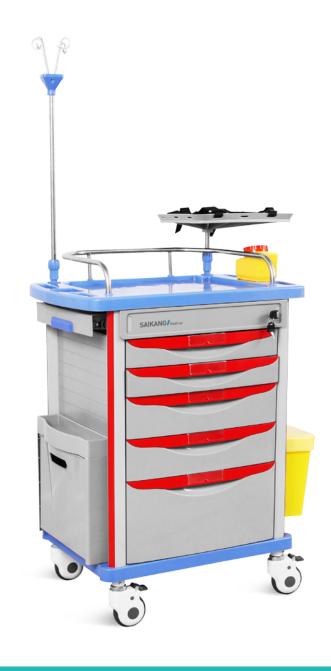

#### One-piece countertop

The one-piece countertop provides more comprehensive protection; the fully guarded handle makes it more comfortable to hold me; the raised grip shape makes the operation of the sidedrawing board more comfortable.

#### Heavy duty constrtuction

Wheels assembled on the same vertical line as four columns. More stable, even the drawer open inside full of medicine/tools.

#### Drawer

Drawer insize big & deeper!

#### Infusion stand

IV pole inserted into main body column.

#### Defibrillator

The plate surface is made of virgin ABS material. The position of the I,V pole and the defibrillator can be exchanged for easy use.

#### Sorting trash can

Green+yellow sorted trash can.

Design

Research

Manufacturing

Maintenance

Service

Distribuidor